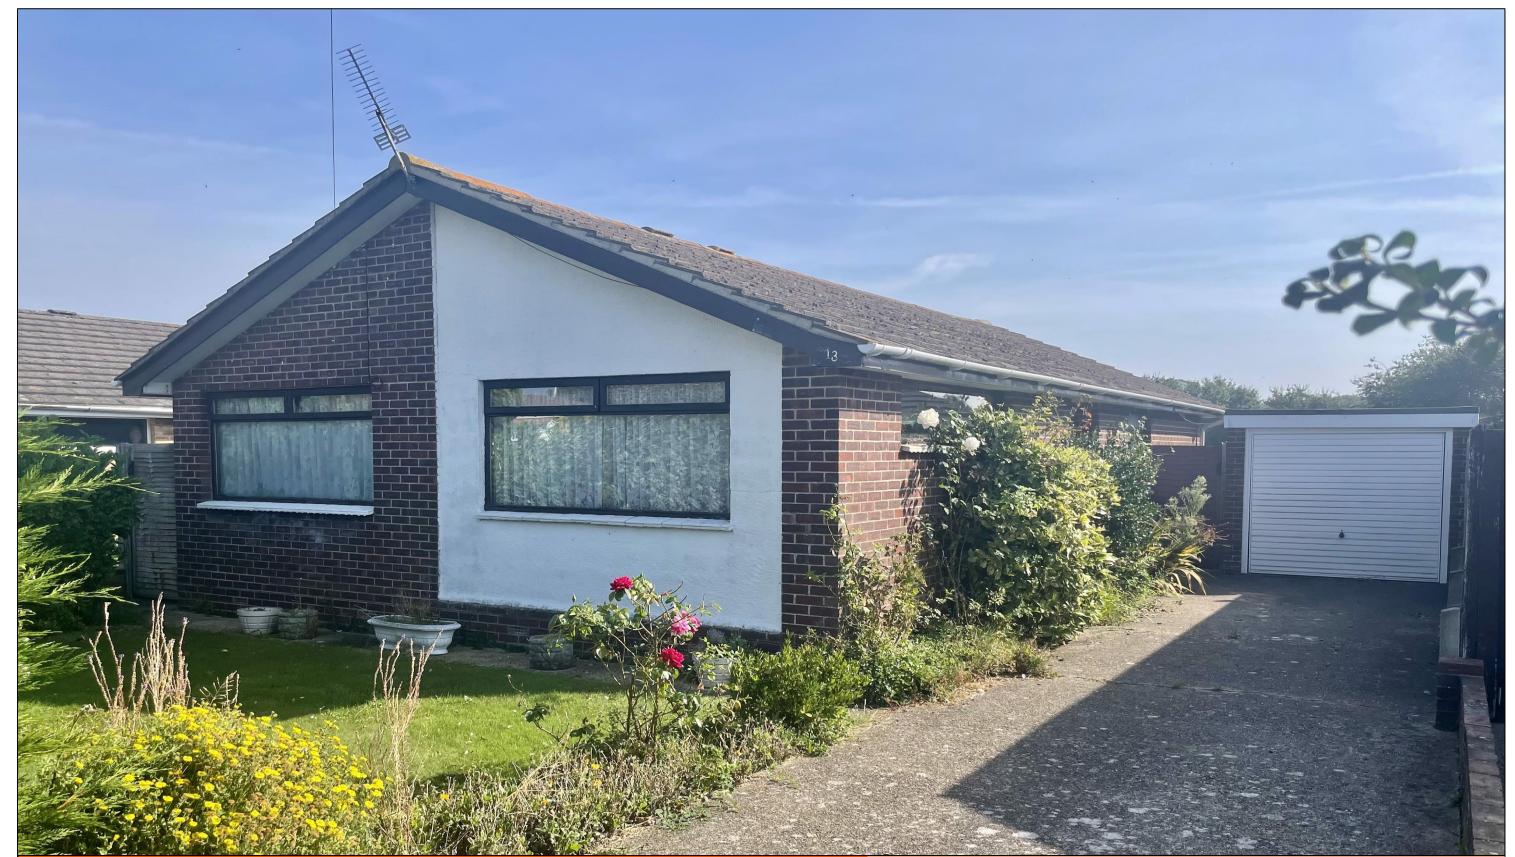

# 13 Laburnum Grove | PO11 9DR | £369,995

7 Elm Grove • Hayling Island Hampshire • PO11 9EA Tel : 023 9246 1666 • Fax: 023 9246 1661 www.geofffoot.co.uk email: sales@geofffoot.co.uk

Geoff Foots are pleased to offer this detached Bungalow offering adaptable accommodation. There are currently 2 Bedrooms, 2 Receptions, a Kitchen/Breakfast room, Bathroom and separate WC. Outside there is established Gardens, the rear enclosed boundary adjoining fields. There is a long driveway and detached Garage offering ample parking. Laburnum Grove is convenient to local schools, shops, amenities and just back from Tournerbury Golf Course.

No forward chain!

- Detached Bungalow in Gable Head with versatile accommodation.
- 2 Bedrooms, Open Plan 2 Receptions.
- > Bathroom with separate WC.
- Gas heating system. Sealed window units.
- Long driveway. Mature front garden.

#### OUTSIDE -

Front: Mainly laid to lawn with hedge to front and side boundaries. Inset rose bushes and slower borders. Side gate. Long concrete driveway to: Detached Garage: 16'5" x 8'2" - Up and over door, power and light with double glazed window to rear garden.