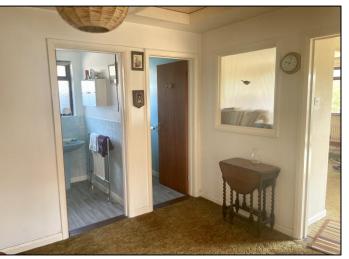

#### Entrance Hallway –

Radiator. Telephone point and shelf. Access to loft space. Built in cupboard housing hot water tank with immersion heater, gas meter and shelving.

#### Bathroom –

*Coloured suite comprising panelled bath with mixer tap and over head hand held shower.* Pedestal wash hand basin. Part wall tiling. Mirror fronted cabinet and shaver point. Obscure glazed window unit. Towel radiator.

#### Separate WC –

Low level WC. Obscure glazed sealed window unit.