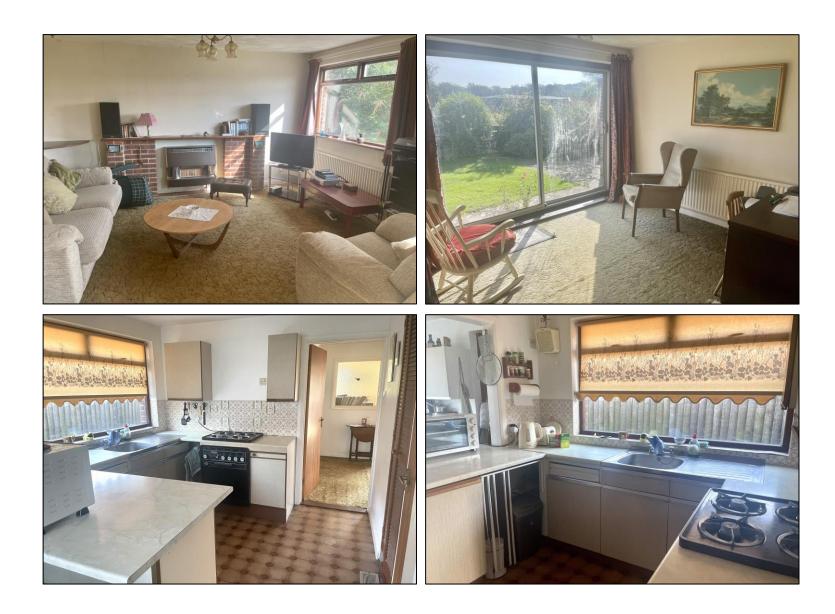

#### Lounge – 13' 5" x 9' 10" (4.09m x 2.99m)

Brick built fireplace with wooden display mantle, tiled hearth and 'Valor' gas fire. Two corner display shelves. Radiator. Open access to

Dining Room – 12' 5" x 10' 0" plus door recess (3.78m x 3.05m)

Radiator. Double glazed sliding patio doors over looking rear Garden.

#### *Kitchen* – 8' 1'' x 8' 10'' (2.46m x 2.69m)

Single drainer stainless steel sink unit with mixer tap set in work surface, cupboards and drawers below. Inset 4-ring gas hob and 'Cannon' oven below. Wall cupboards. Tiled splash backs. Window to side aspect. Built in louvre fronted cupboard housing floor standing 'Potterton Kingfisher 2' gas boiler and shelving. Built in cupboard housing electric meter and fuse box. Xpelair Return work surface forming breakfast bar and divider to:

#### Breakfast room – 10' 2" x 8' 0" (3.10m x 2.44m)

Window to front aspect. Radiator. Work surface with cupboards below to 2 sides. Space for tall fridge/freezer. Door to side path.