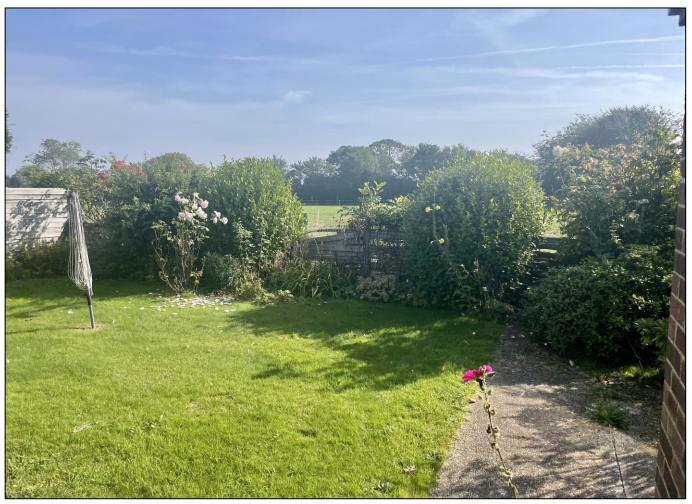

#### OUTSIDE -

Front: Mainly laid to lawn with hedge to front and side boundaries. Inset rose bushes and slower borders. Side gate. Long concrete driveway to: Detached Garage: 16'5" x 8'2" - Up and over door, power and light with double glazed window to rear garden.

*Rear Garden: Adjoining fields to rear boundary. Paved patio area. Laid to lawn with shrubs to* fenced border. Return gate to front.

The foregoing particulars have been prepared with care and are believed to be substantially correct, but their accuracy is not guaranteed and they are not intended to form the basis of any contract. We strongly recommend that all the information which we provide about the property is verified by yourself or your advisers. It should be noted that any gas, electrical or plumbing systems have not been tested by ourselves. Should you be contemplating travelling some distance to view the property please ring to confirm that the property remains available.