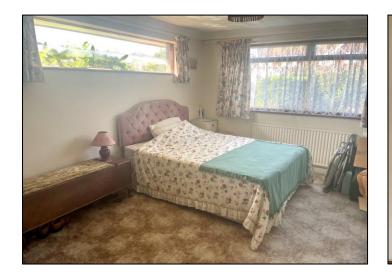

### Bedroom 1 – 16' 6'' x 12' 2'' narrowing to 11'2" (5.03m x 3.71m)

Double aspect sealed window units to front and side aspect. Radiator.

#### Bedroom 2 – 7' 7" x 8' 10" (2.31m x 2.69m)

Sealed window unit to side aspect. Radiator.