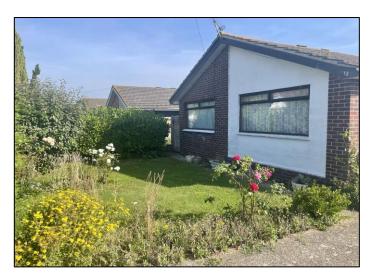

#### OUTSIDE -

Front: Mainly laid to lawn with hedge to front and side boundaries. Inset rose bushes and slower borders. Side gate. Long concrete driveway to: Detached Garage: 16'5" x 8'2" - Up and over door, power and light with double glazed window to rear garden.